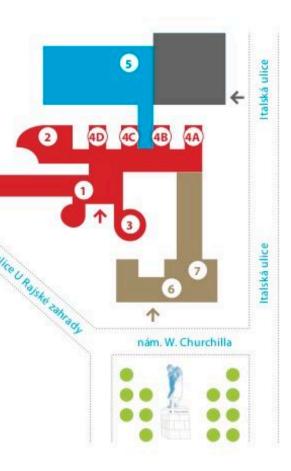

#### NB NEW BUILDING

GROUND FLOOR: 1 Information Centre 2 Vencovskeho Auditorium 3 Likesova Auditorium 4 Lecture Halls A, B, C, D FIRST FLOOR: • Rector's Office • Faculty of Finance and Accounting SECOND FLOOR: • Faculty of International Relations THIRD FLOOR: • Faculty of Economics FOURTH FLOOR: • Faculty of Informatics and Statistics