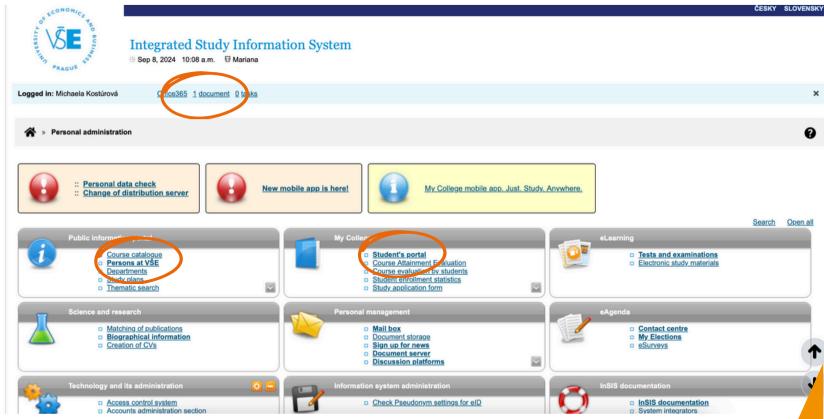

### Let's look at Insis together

### Insis

- everything is in there
- grades, online exams, registration
- order your ISIC, pay for your studies