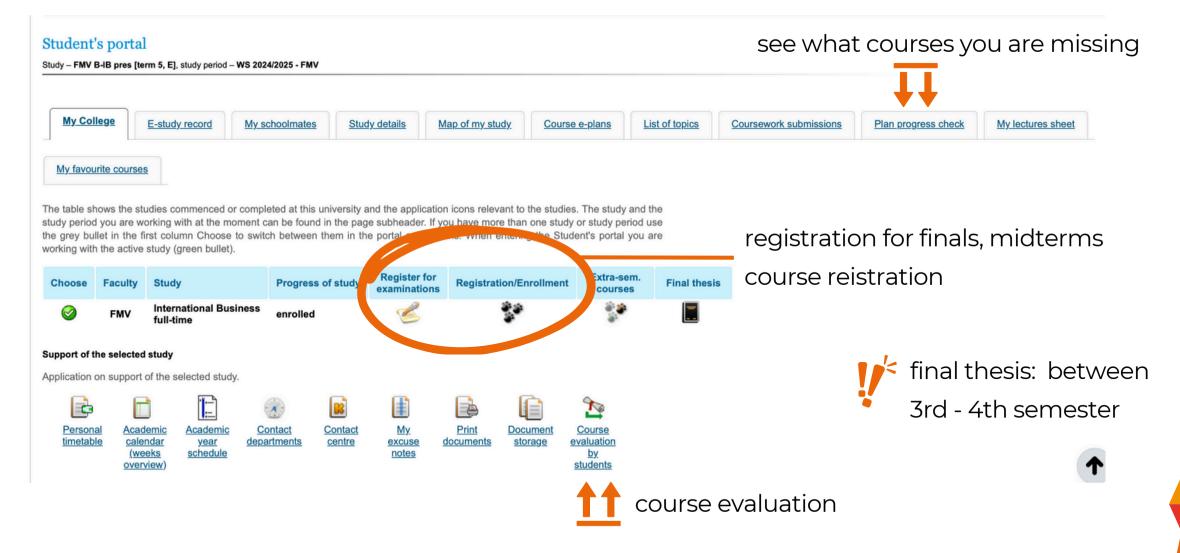

# STUDYING AT FIR

(TIPS)

#firvse

Courses

- B: 180 credits + 36 reserve
- M: 120 credits + 24 reserve
- oP = compulsory courses ( in study guide)
- oV and oV2 = electives list of courses
- oJP = language courses

Course registration:

- from the second semester
- tips: fill out course review forms, have good grade average, ask about teachers

### Studying at FIR

- 60% to pass 59 points = 4+ = final exam repeat
- Lectures vs Seminars
- Challenging courses: Quantitative Methods (Statistics in the past), Accounting I, Calculus, Geography, Doing Business in Globalized Environment, International Business Operations
- Tips: Skills4Study (in some classes), notes don't always match the presentation, office hours

### Semester

- 13 weeks + 6 weeks examination period
- Midterms: 5th -8th week usually
- Finals: last week of semester + exam. period

### Innovation week:

- Mid-semester (8th week this year)
- No classes (BUT usually midterms, project review, other activities)